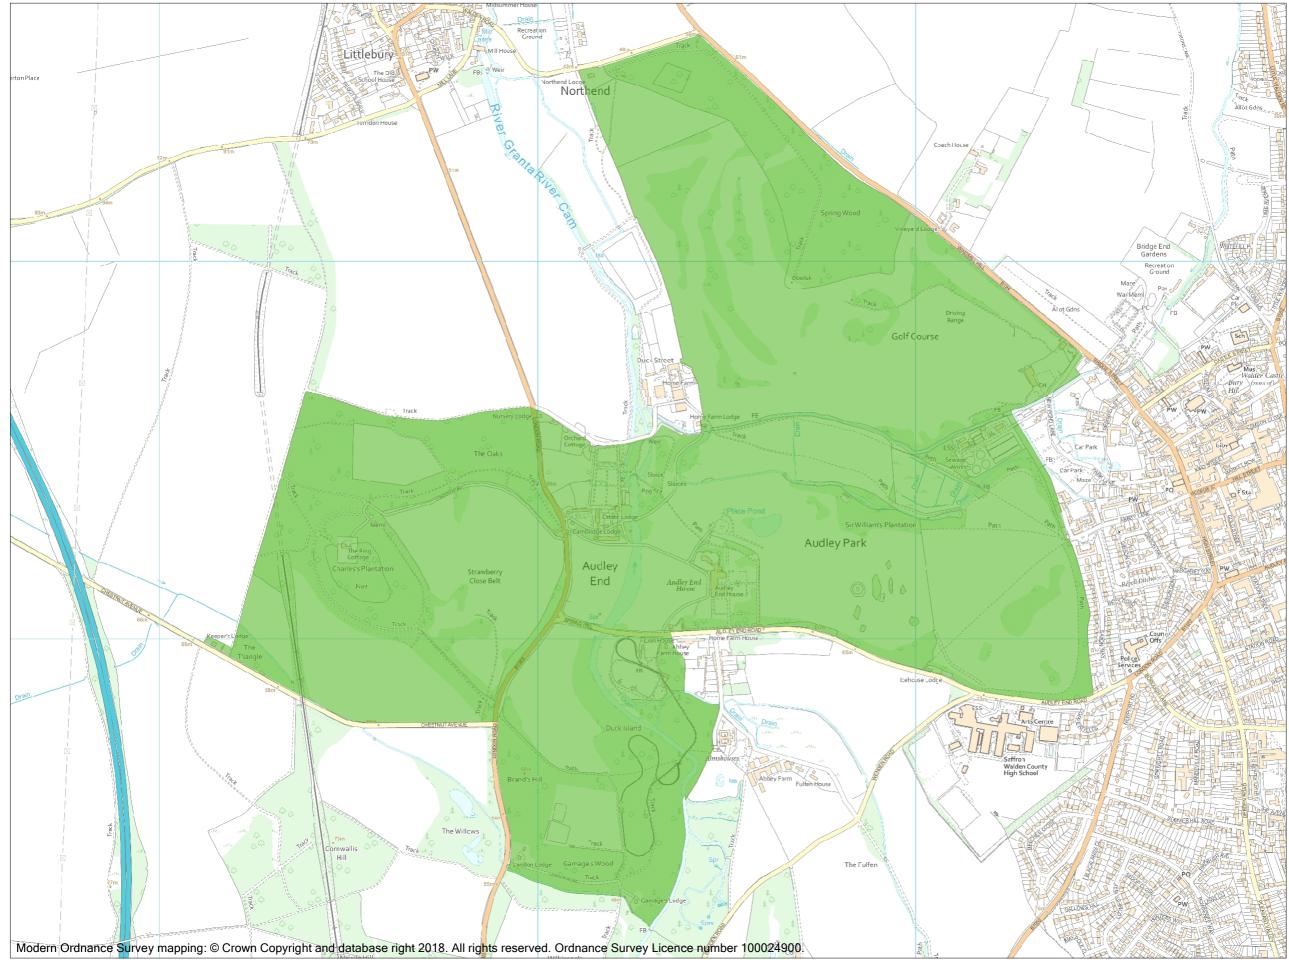

This is an A3 sized map and should be printed full size at A3 with no page scaling set

Heritage Category:

Park and Garden

List Entry No: 1000312

## Grade:

County: Essex

District: Uttlesford

Parish: Saffron Walden, Littlebury, Wendens Ambo

Each official record of a registered garden or other land contains a map. The map here has been translated from the official map and that process may have introduced inaccuracies. Copies of maps that form part of the official record can be obtained from Historic England.

This map was delivered electronically and when printed may not be to scale and may be subject to distortions. The map and grid references are for identification purposes only and must be read in conjunction with other information in the record.

List Entry NGR: TL 52292 37889 Map Scale: 1:10000 17 May 2024 Print Date:

**~~** 

Historic England

HistoricEngland.org.uk